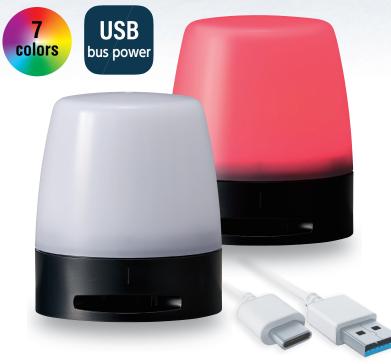

## Save cable wiring

One USB cable for control and power

### Smart design

Milky lens that harmonizes with every environment

| Model                         |                           | NE-SN-USB                                                                                            | NE-WN-USB                                                                    |  |
|-------------------------------|---------------------------|------------------------------------------------------------------------------------------------------|------------------------------------------------------------------------------|--|
| Rated voltage                 |                           | DC5V (USB bus power)                                                                                 |                                                                              |  |
| Operating Voltage Range       |                           | Rated voltage $\pm 5\%$ (conforms to USB 2.0 standard)                                               |                                                                              |  |
| Rated Current<br>Consumption  | Maximum                   | 205mA                                                                                                | 170mA                                                                        |  |
|                               | Conditions                | Lighting Color: White<br>Alarm Sound: Alarm pattern "No.1 continuous sound"<br>Volume Level: Maximum |                                                                              |  |
| Operating Ambient Temperature |                           | -20°C to +50°C                                                                                       | -25°C to +60°C                                                               |  |
| Operating Ambient Humidity    |                           | 90% RH or less, non-condensing                                                                       |                                                                              |  |
| Mounting Location             |                           | Weather protected location                                                                           |                                                                              |  |
| Mounting Direction            |                           | All directions                                                                                       | All directions<br>(Upright only when<br>waterproofing is required)           |  |
| Protection Rating             |                           | IP20                                                                                                 | IP65                                                                         |  |
| Sound Pressure                |                           | Typ. 65dB                                                                                            | Typ. 85dB                                                                    |  |
|                               | vironmental<br>Conditions | Facing forward; 0.5m from front of unit<br>Alarm pattern<br>"No.2 sweep sound"                       | Facing forward; 1m from front of unit<br>Alarm pattern<br>"No.2 sweep sound" |  |
| Luminous Color                |                           | Multi-color (7 colors)<br>(Red, Green, Blue, Amber, Cyan, Purple, White)                             |                                                                              |  |