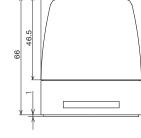

#### Model Number Configuration

**JSB** 

Specifications

 $\Box$ 

<Mounting dimension drawing> ■ 2-point hole screw mounting

(NE-WN-USB)

USB connector (Type C)

NE-SN-USB

46.5 99

1.5

S: Stationary/Magnet mounting/1/4 inch Screw mounting W: 2-point hole screw mounting

Φ56