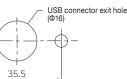

#### Model Number Configuration

**JSB** 

Specifications

 $\Box$ 

<Mounting dimension drawing> ■ 2-point hole screw mounting

(NE-WN-USB)

USB connector (Type C)

NE-SN-USB

46.5 99

1.5

S: Stationary/Magnet mounting/1/4 inch Screw mounting W: 2-point hole screw mounting

Φ56