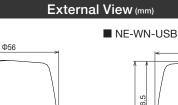

#### Model Number Configuration

**JSB** 

Specifications

 $\Box$ 

<Mounting dimension drawing> ■ 2-point hole screw mounting

(NE-WN-USB)

USB connector (Type C)

NE-SN-USB

46.5 99

1.5

S: Stationary/Magnet mounting/1/4 inch Screw mounting W: 2-point hole screw mounting

Φ56