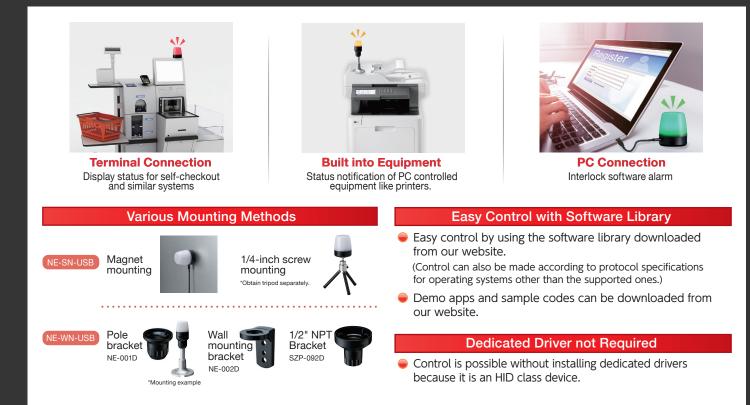

#### Model Number Configuration

**JSB** 

Specifications

 $\Box$ 

<Mounting dimension drawing> ■ 2-point hole screw mounting

(NE-WN-USB)

USB connector (Type C)

NE-SN-USB

46.5 99

1.5

S: Stationary/Magnet mounting/1/4 inch Screw mounting W: 2-point hole screw mounting

Φ56